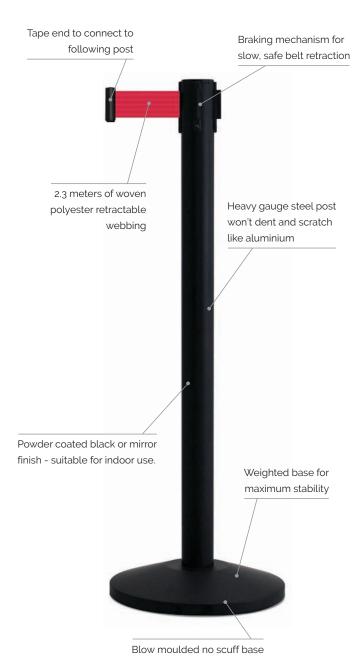

## **QueueWay Retractable Barrier**

Solutions from QueueWay offer a cost-effective way to ensure safe queuing in any environment. The QueueWay Post is an economy crowd control barrier, which features 2.3m webbing. Ideal for a variety of applications.

## **Features & Benefits**

- 2.3m of Black, Blue, Red, Yellow/Black Chevron Webbing.
- Post and base available in two colours Black or Mirror Finish.
- Heavy gauge steel post won't dent and scratch like aluminium.
- Effective built-in braking system for slow, safe webbing retraction.
- Full weight 356mm diameter base for maximum stability.
- Full circumference rubber floor protector for maximum protection against floor scuffing.
- Posts sold and shipped in pairs.
- Posts distributed flat packed and are assembled within seconds without the use of tools.
- Not compatible with Tensabarrier® posts.
- Accommodates Tensator's range of sign holders.