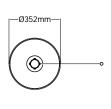

## **Features & Benefits**

- 2.3m of Black, Blue, Red, Yellow/Black Chevron Webbing.
- Post and base available in two colours Black or Mirror Finish.
- Heavy gauge steel post won't dent and scratch like aluminium.
- Effective built-in braking system for slow, safe webbing retraction.
- Full weight 356mm diameter base for maximum stability.
- Full circumference rubber floor protector for maximum protection against floor scuffing.
- Posts sold and shipped in pairs.
- Posts distributed flat packed and are assembled within seconds without the use of tools.
- Not compatible with Tensabarrier® posts.
- Accommodates Tensator's range of sign holders.