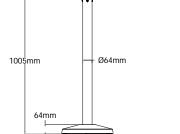

## **QueueWay Retractable Barrier**

Solutions from QueueWay offer a cost-effective way to ensure safe queuing in any environment. The QueueWay Post is an economy crowd control barrier, which features 2.3m webbing. Ideal for a variety of applications.

## **Features & Benefits**

- 2.3m of Black, Blue, Red, Yellow/Black Chevron Webbing.
- Post and base available in two colours Black or Mirror Finish.
- Heavy gauge steel post won't dent and scratch like aluminium.
- Effective built-in braking system for slow, safe webbing retraction.
- Full weight 356mm diameter base for maximum stability.
- Full circumference rubber floor protector for maximum protection against floor scuffing.
- Posts sold and shipped in pairs.
- Posts distributed flat packed and are assembled within seconds without the use of tools.
- Not compatible with Tensabarrier® posts.
- Accommodates Tensator's range of sign holders.